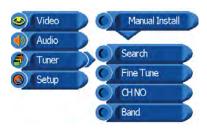

Manual

**Band** 

Press the **◄/▶** button to select Search,

Select VHF-L, VHF-H, UHF.